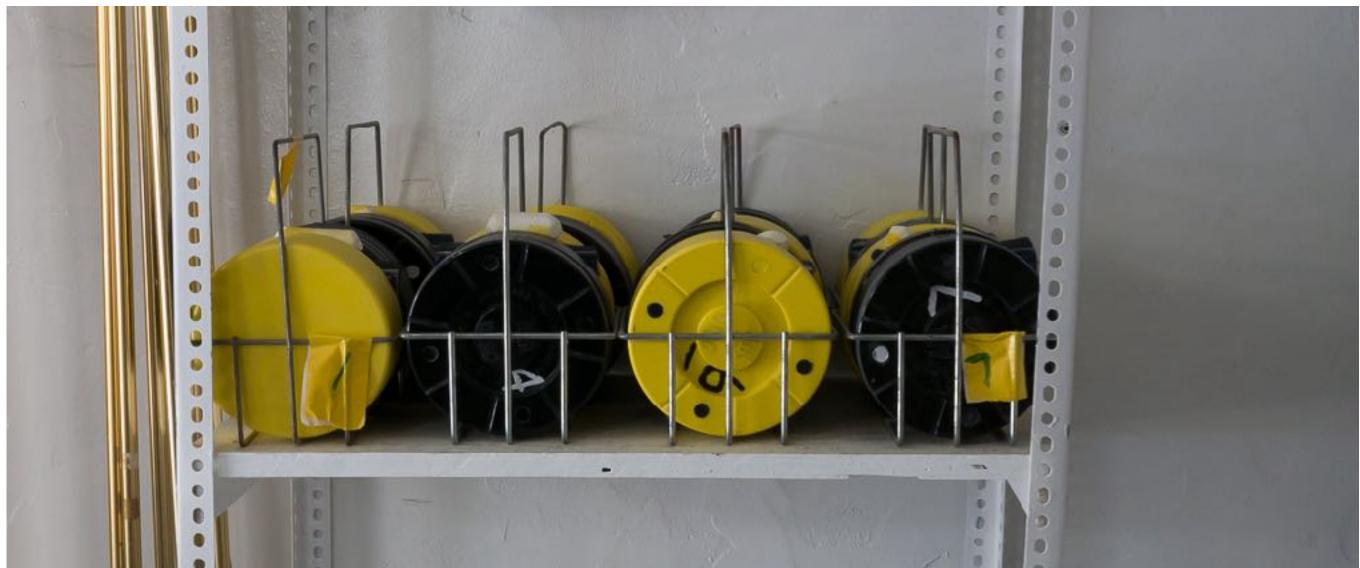

# KANBAN CARDS

|  | Part Description |   |              |          | Part Number   |    |   |
|--|------------------|---|--------------|----------|---------------|----|---|
|  | Item 6           |   |              |          | 10001         |    |   |
|  | Qty              | 0 | Lead<br>Time | 0        |               |    |   |
|  | Supplier         | 9 |              |          | Order<br>Date |    |   |
|  | Note             |   |              |          | Due<br>Date   | ). |   |
|  | Planner          | 0 |              | Card     | 0             | of | 0 |
|  |                  |   |              | Location |               | 0  |   |

# RYENTORY OR