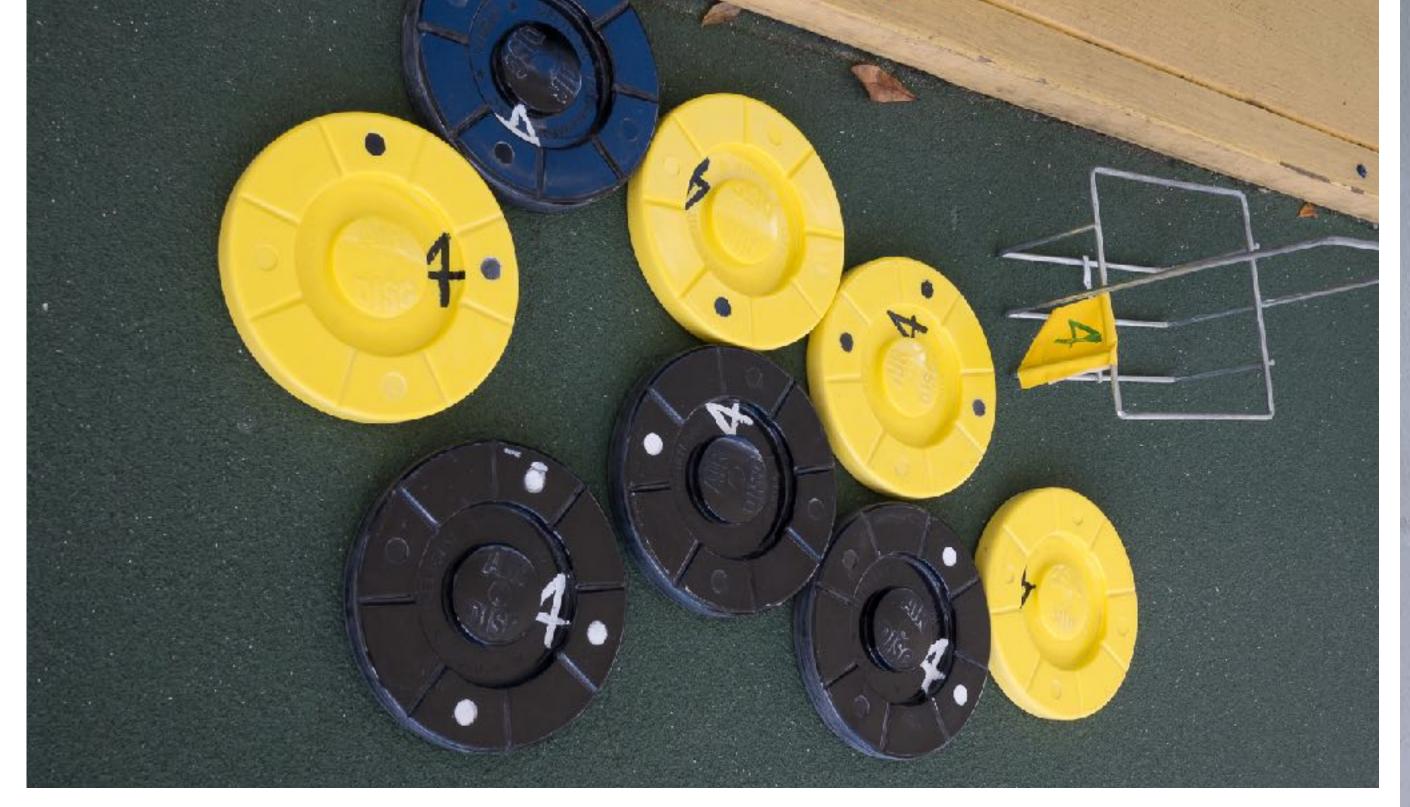

# KANBAN CARDS

|  | Part Description |   |              |          | Part Number   |    |   |
|--|------------------|---|--------------|----------|---------------|----|---|
|  | Item 6           |   |              |          | 10001         |    |   |
|  | Qty              | 0 | Lead<br>Time | 0        |               |    |   |
|  | Supplier         | 9 |              |          | Order<br>Date |    |   |
|  | Note             |   |              |          | Due<br>Date   | ). |   |
|  | Planner          | 0 |              | Card     | 0             | of | 0 |
|  |                  |   |              | Location |               | 0  |   |

# RYENTORY OR