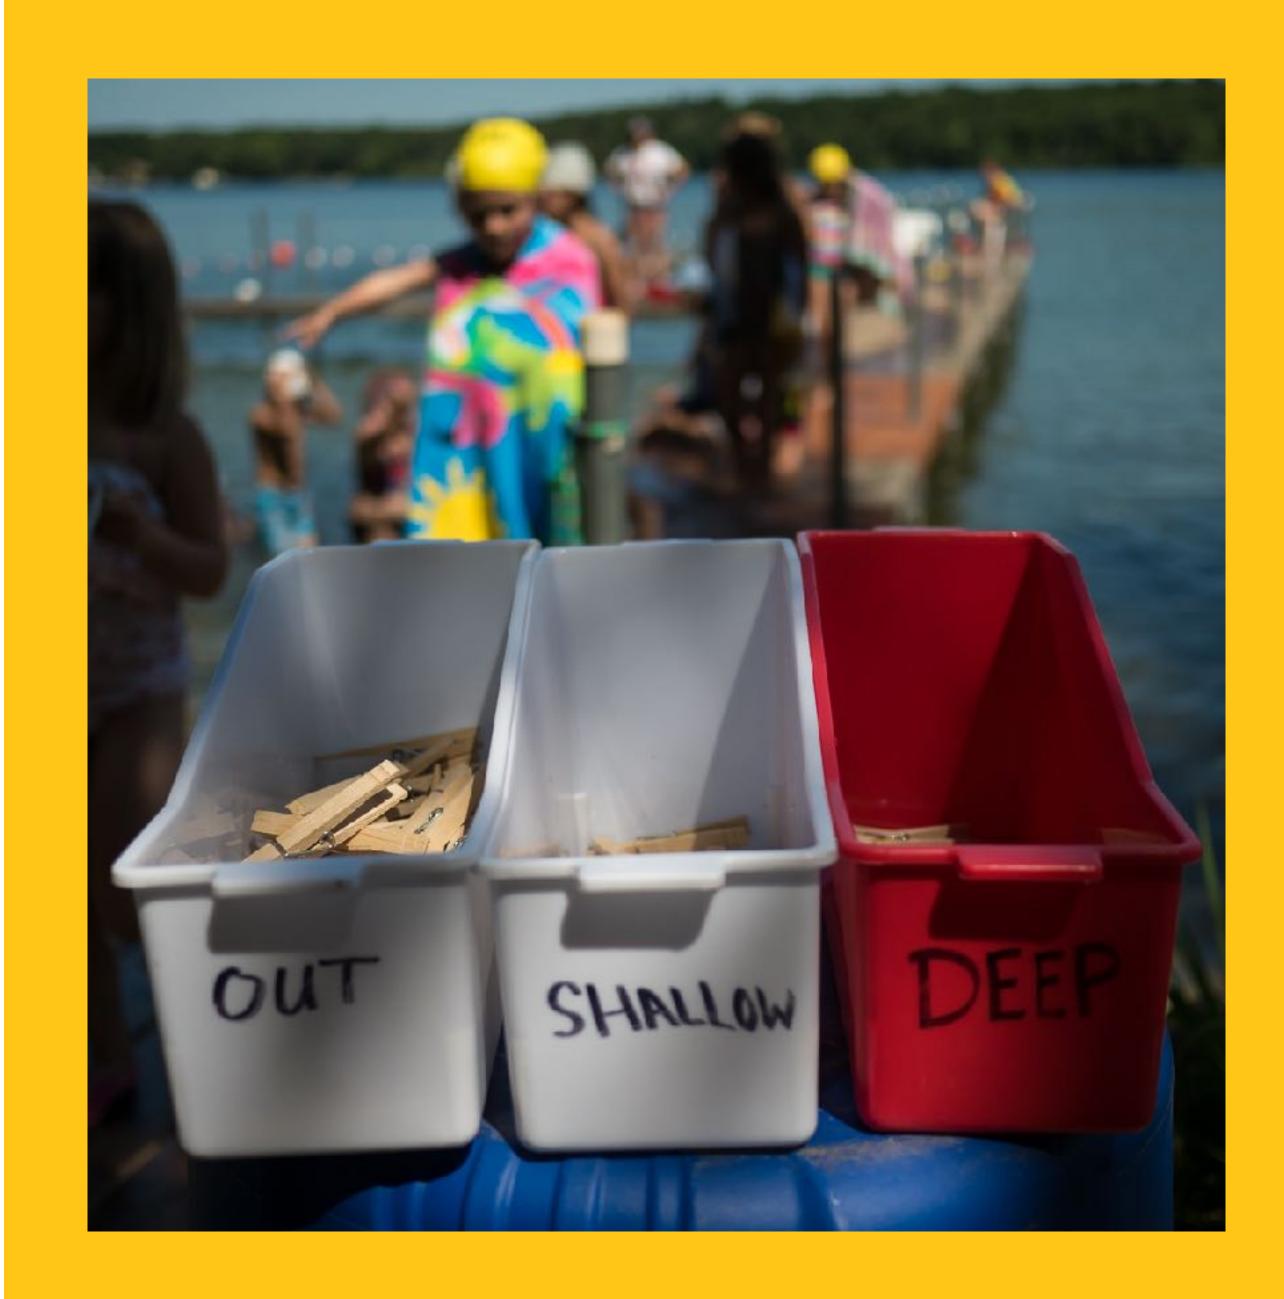

#### visual

### SYSTEMS

Make your work and the status of that work as visual as possible

Make your work and the status of that work as visual as possible

Design simple techniques to error-proof processes

Make your work and the status of that work as visual as possible

Design simple techniques to error-proof processes

Catch mistakes and errors before they turn into customer defects