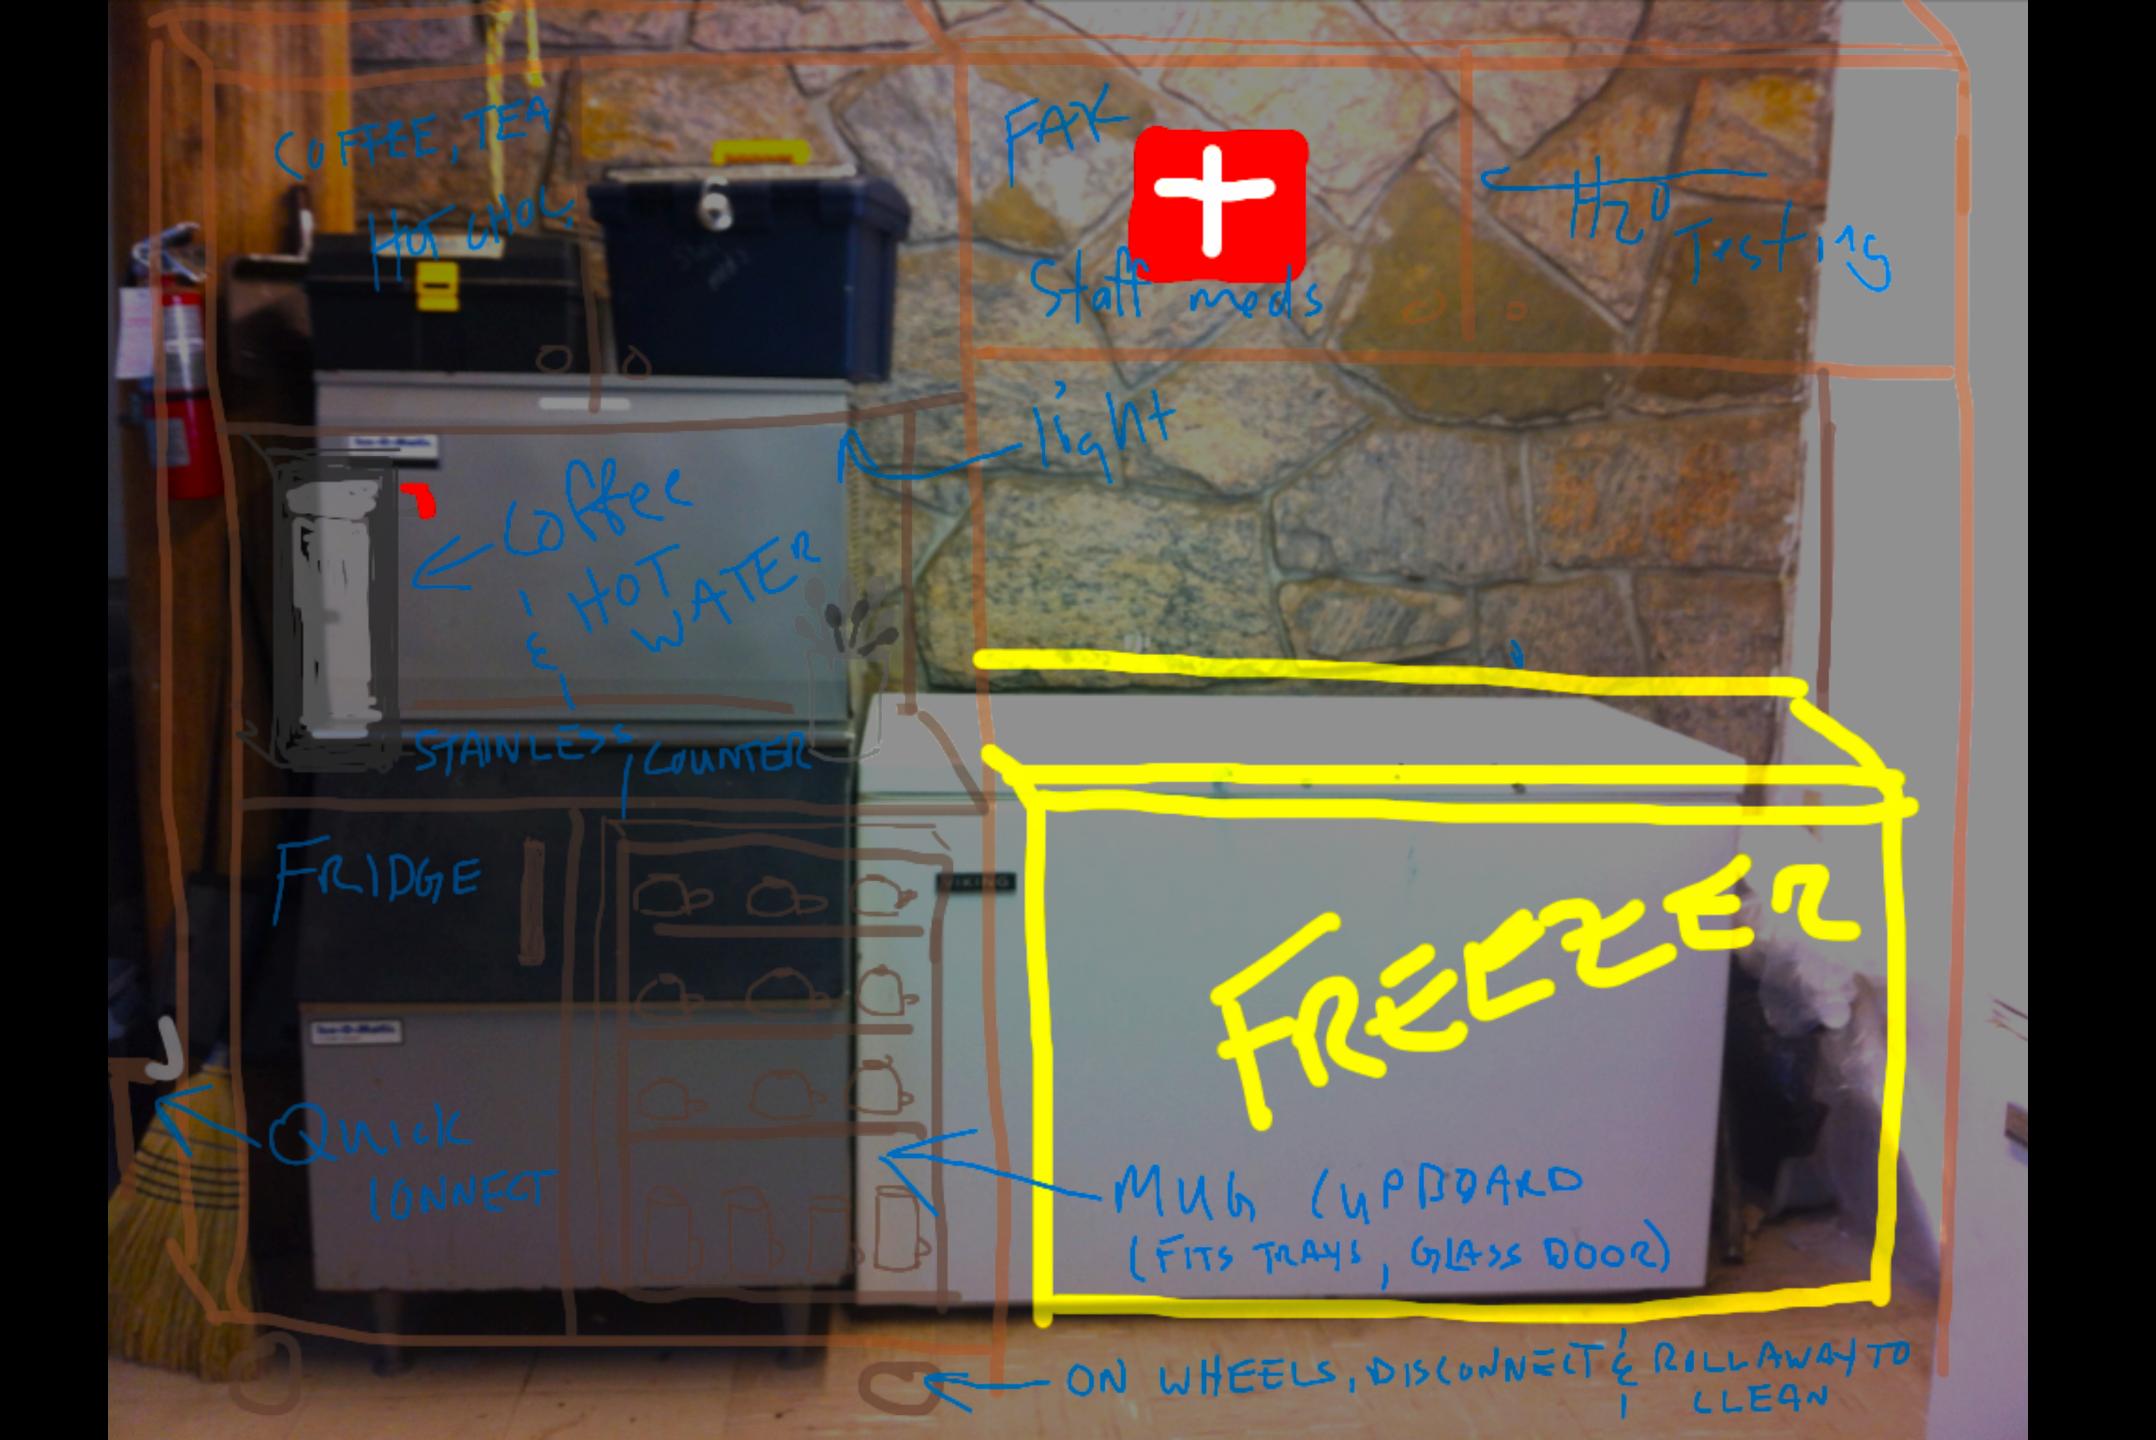

#### ELECTIVE SIGN UPS

MEDICINE DELIVERY

DROP OFF DAY

PUTTING OUT A MEAL ON TIME

PARENT FAQS

# DELIVER THE MOST VALUE TO YOUR CAMP FAMILIES

#### FIND AND ELIMINATE WASTE EVERY DAY

#### THE BIG "WASTES" OF CAMP:

**TRAVIS' DAILY CHALLENGE** 