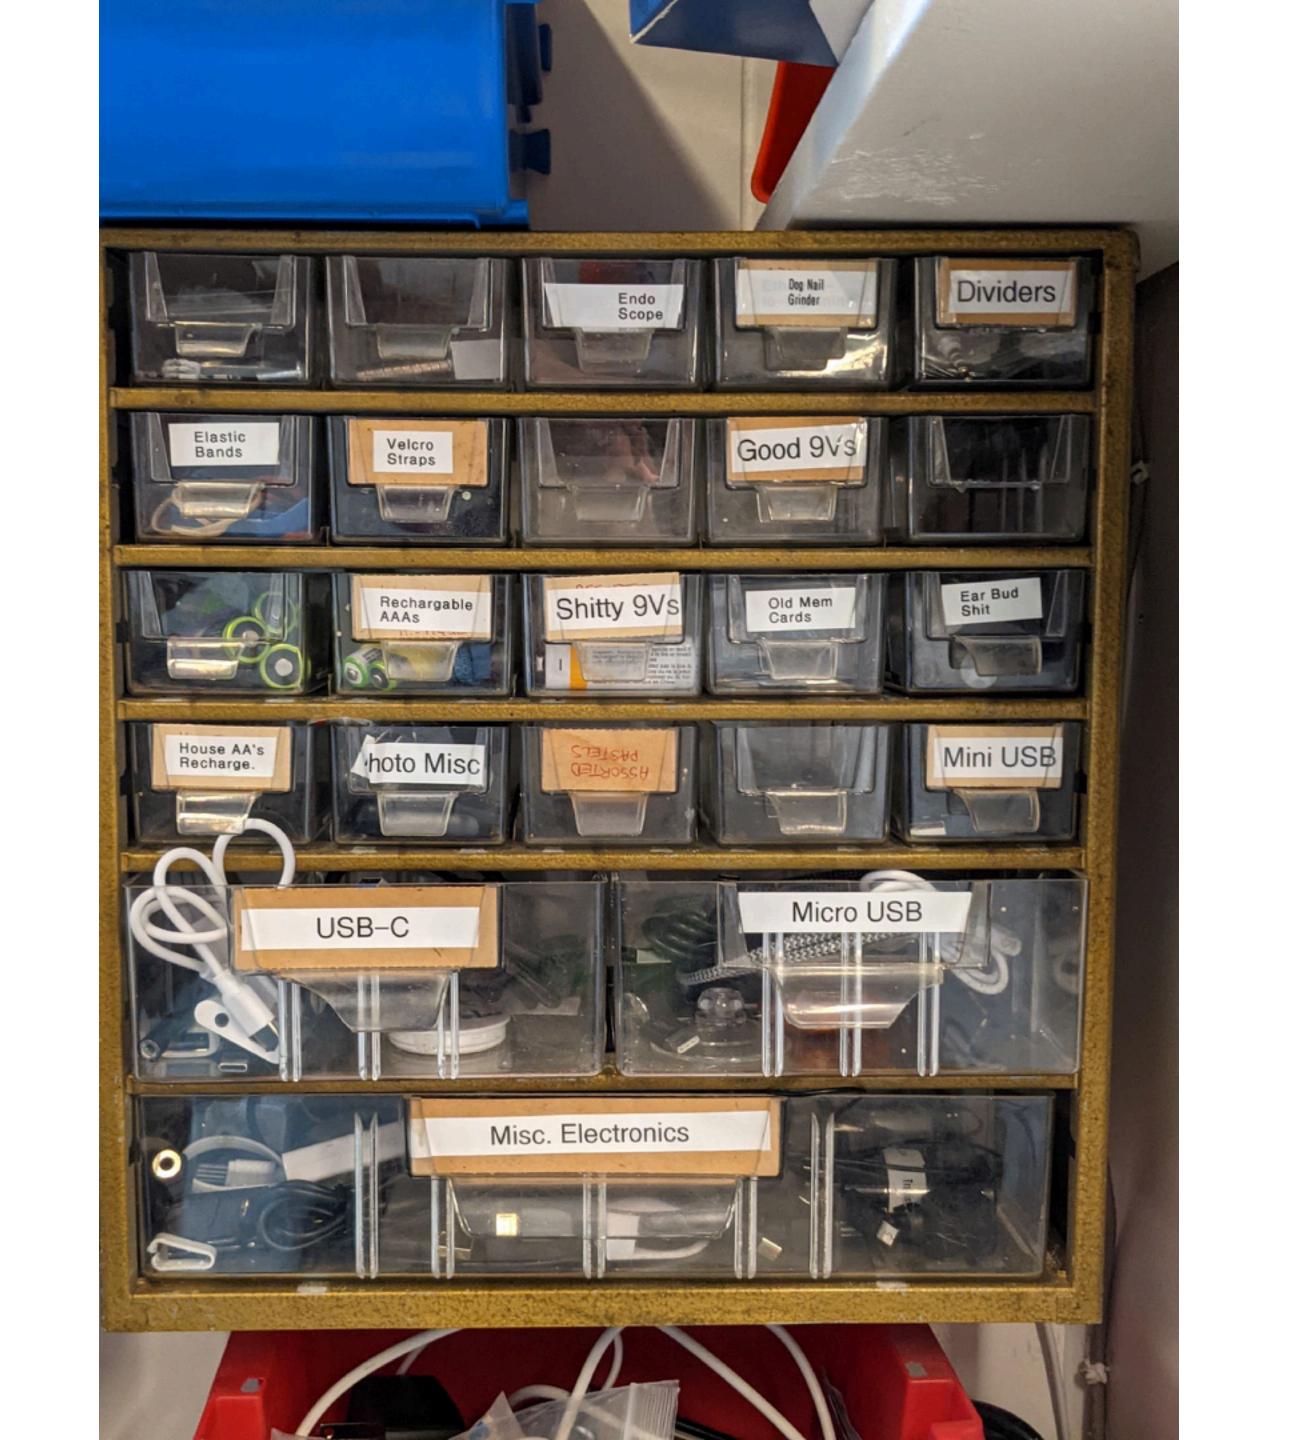

#### visual

### SYSTEMS

Make your work and the status of that work as visual as possible

Make your work and the status of that work as visual as possible

Design simple techniques to error-proof processes

Make your work and the status of that work as visual as possible

Design simple techniques to error-proof processes

Catch mistakes and errors before they turn into customer defects